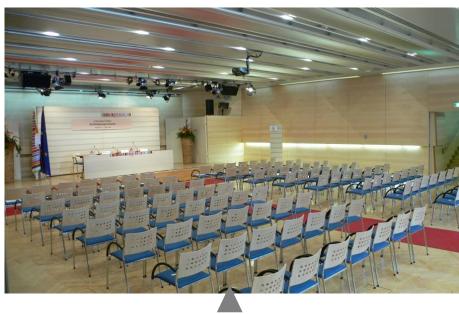

### **Venue: Parallel Sessions**

665 seats

theatre-style

300 seats

theatre-style