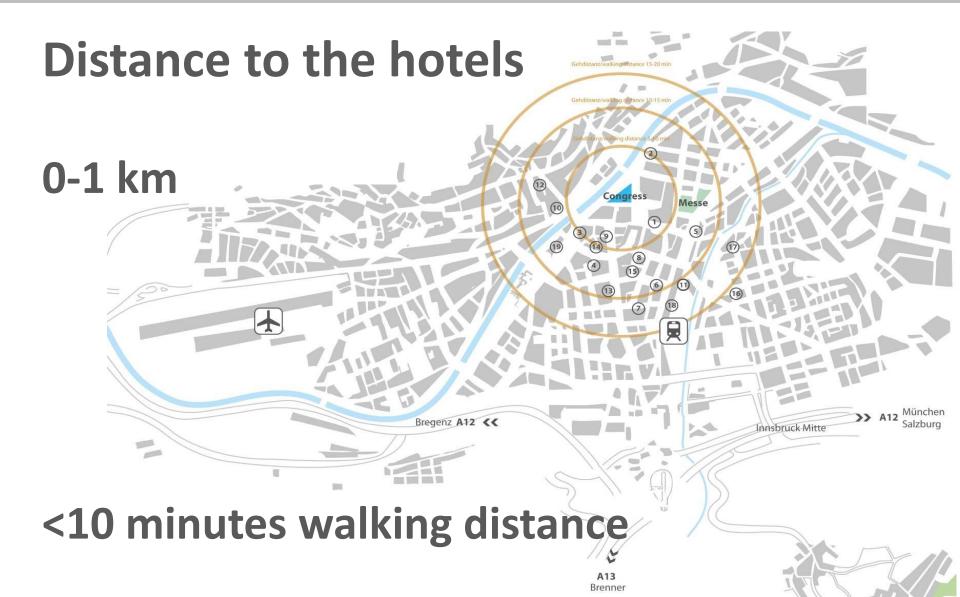

### **Location: Innsbruck**

 Centrally located in the heart of Europe • Easily accessible by air, rail and road • Unique alpine-urban setting Berlin: 755 km London: 1261 km Bruxelles: 948 km Frankfurt: 510 km • Historical and cultural city centre Zürich: 270 km New York: 6322 km Social programme options Madrid: 1964 km

#### **Innsbruck Airport**

3 km (10 min by bus/car/taxi)

#### **Other Airports**

- Munich
- Zurich
- Verona